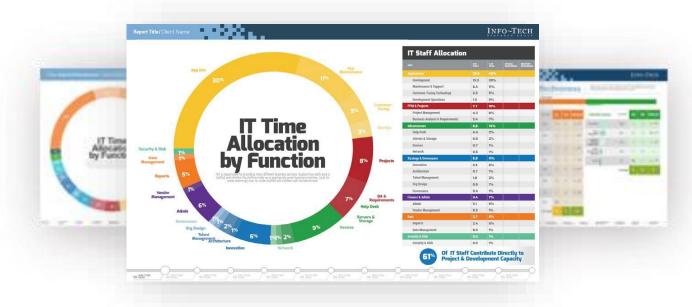

## IT Org. Design & Staffing Diagnostic



67% of IT staff time is spent on administration and maintenance.

Ensure your staffing resources are properly deployed. Our IT Organizational Design & Staffing Survey will help:

- Demonstrate the relationship between staffing levels and IT performance
- Engage your team on how to improve IT by assessing 7 drivers of effectiveness
- Evaluate resource time spent on high value versus low value activities



Get the data you need to redeploy or hire more people!



## IT Org. Design & **Staffing Diagnostic**



## Frequently asked questions:

Who does this survey go out to?

All IT personnel, including the CIO How long will it take participants to complete the survey? 15 minutes

**How many questions** are there? 6 questions + 5

questions per IT function selected

What is the target participation rate?

100%

**Are anonymous** results available?

No

How is the survey invitation sent?

MSSBTA sends uniquely addressed survey links to identified participants via email

What preparatory documents are required?

- Work Order
- IT Org & Staffing **Contact Upload Template**

Can I customize the questions?

No

Is benchmarking data available?

Yes

Is there a built-in yearover-year comparison? No