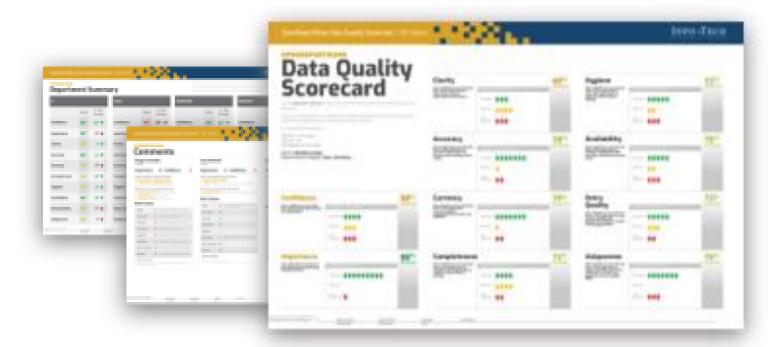

## Data Quality Diagnostic

One of the most consistent challenges members face is **maintaining data quality** in business systems.

Ensure your business stakeholders can make decisions based on quality data. We created the **Data Quality Diagnostic Scorecard** to:

- Measure business satisfaction with data quality
- Deliver training to users and groups who need it most
- Identify and address unmet needs

Identify and address your business' data quality needs!

# Data Quality Diagnostic