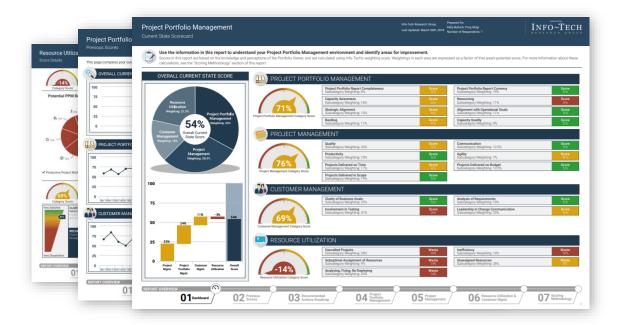

## **PPM Current State** Diagnostic

of **project capacity** is used productively by the average organization.

Contra a series

Ensure Project Portfolio Management creates effective alignment with organizational goals and leverages resource capacity.

Use our Project Portfolio Management Scorecard to:

- Understand your current strengths and weaknesses
- Eliminate waste and increase project throughput
- Establish appropriate priorities and manage expectations

Optimize your project portfolio management processes and resource utilization!

Advisory@mssbta.com | 602-387-2100